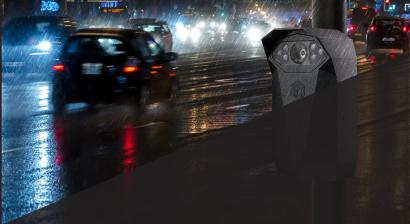

### Increase Recovery Rates And Decrease Staging Costs With Paramount's Direct LPR Solution

We've partnered with Genetec to utilize AutoVu<sup>™</sup>, their high-performance, automatic license plate recognition that provides real-time insights and system alerts directly to Paramount for vehicles found on its vast, industryleading camera network. Paramount is Genetec certified with our staff undergoing rigorous training and testing for both their software and hardware.

#### Direct real-time repossession recovery orders on license plate hits

Industry-leading technology. With coverage of over 20m+ plate scans per month and over 250m+ plate scans per year

Realtime insights. When our camera gets a hit, the system alerts are sent directly into our system for instant action 24/7/365